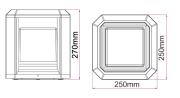

| Part No.    | RUBIK1, RUBIK2                |
|-------------|-------------------------------|
| Description | WALL / FLOOR LED 240V S/M SQ  |
| Material    | aluminium, PC                 |
| Kelvin      | 3000K                         |
| Lumens      | RUBIK1: 1071lm; RUBIK2: 850lm |
| Wattage     | 20W                           |
| Dimensions  | W 250 x H 270mm               |
| Back plate  | Ø110 x D 20mm                 |
| Carton QTY  | 1/2                           |
|             |                               |