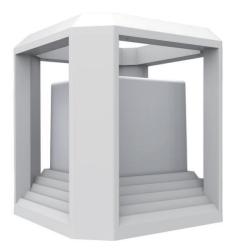

## RUBIK1 (Matte black)

**RUBIK2** (Matte white)

## **RUBIK Series**

- Exterior LED wall / floor lamps
- Input voltage: 240V AC 50/60Hz
- Constant current driver included
- shade: double anti-corrosion powder coated high-

pressure casted aluminium

- Shade internal colour: white
- Diffuser: anti aging UV protected PC
- LED chips: 20pcs 3030
- Power factor: >0.5
- CRI: >80
- Ambient temp: -20 to 50°C
- Not suitable for dimming
- Suitable for 2 way switching
- Suitable for use with PIR or Microwave sensors

| Part No.    | RUBIK1, RUBIK2                |
|-------------|-------------------------------|
| Description | WALL / FLOOR LED 240V S/M SQ  |
| Material    | aluminium, PC                 |
| Kelvin      | 3000K                         |
| Lumens      | RUBIK1: 1071lm; RUBIK2: 850lm |
| Wattage     | 20W                           |
| Dimensions  | W 250 x H 270mm               |
| Back plate  | Ø110 x D 20mm                 |
| Carton QTY  | 1/2                           |
|             |                               |