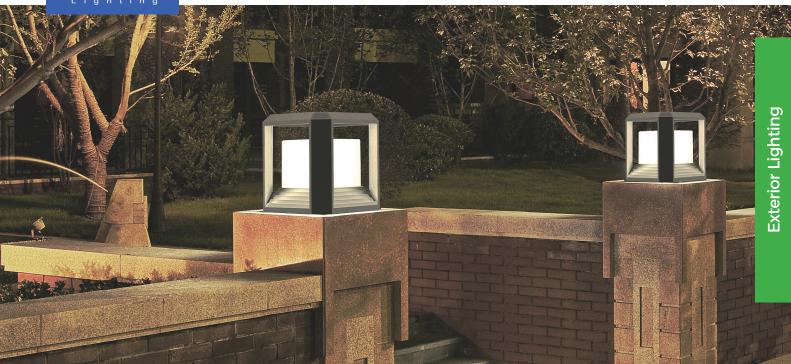

## **RUBIK Series**

- Exterior LED wall / floor lamps
- Input voltage: 240V AC 50/60Hz
- Constant current driver included
- shade: double anti-corrosion powder coated high-

pressure casted aluminium

- Shade internal colour: white
- Diffuser: anti aging UV protected PC
- LED chips: 20pcs 3030
- Power factor: >0.5
- CRI: >80
- Ambient temp: -20 to 50°C
- Not suitable for dimming
- Suitable for 2 way switching
- Suitable for use with PIR or Microwave sensors

| Part No.    | RUBIK1, RUBIK2                |
|-------------|-------------------------------|
| Description | WALL / FLOOR LED 240V S/M SQ  |
| Material    | aluminium, PC                 |
| Kelvin      | 3000K                         |
| Lumens      | RUBIK1: 1071lm; RUBIK2: 850lm |
| Wattage     | 20W                           |
| Dimensions  | W 250 x H 270mm               |
| Back plate  | Ø110 x D 20mm                 |
| Carton QTY  | 1/2                           |
|             |                               |