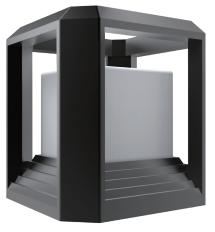

## RUBIK1 (Matte black)

**RUBIK2** (Matte white)

## **RUBIK Series**

- Exterior LED wall / floor lamps
- Input voltage: 240V AC 50/60Hz
- Constant current driver included
- shade: double anti-corrosion powder coated high-

pressure casted aluminium

- Shade internal colour: white
- Diffuser: anti aging UV protected PC
- LED chips: 20pcs 3030
- Power factor: >0.5
- CRI: >80
- Ambient temp: -20 to 50°C
- Not suitable for dimming
- Suitable for 2 way switching
- Suitable for use with PIR or Microwave sensors

| Part No.    | RUBIK1, RUBIK2                |
|-------------|-------------------------------|
| Description | WALL / FLOOR LED 240V S/M SQ  |
| Material    | aluminium, PC                 |
| Kelvin      | 3000K                         |
| Lumens      | RUBIK1: 1071lm; RUBIK2: 850lm |
| Wattage     | 20W                           |
| Dimensions  | W 250 x H 270mm               |
| Back plate  | Ø110 x D 20mm                 |
| Carton QTY  | 1/2                           |
|             |                               |