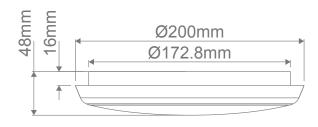

#### Diagrams / Additional

| Item No.           | Variant | Colour |
|--------------------|---------|--------|
| SOLAR-RND-200-TRIO | 20938   | White  |
|                    | 20939   | Black  |

<sup>\*\*</sup> Tested on the Domus Dimmer Series. May work on others but not tested.