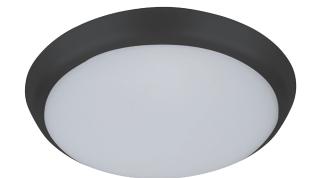

### Description

The SOLAR-RND range of surface mounted LED ceiling lights feature a simple, round and unobtrusive design while providing a 120° beam of uniform light-output through the use of high intensity SMDs (Surface Mounted Diodes).

The SOLAR-RND is constructed from polycarbonate and rated at IP54, making it ideal for usage in damp locations and in dwellings located close to coastal areas.

SOLAR-RND LED ceiling lights are available now with TRIO, the added option of changing the colour temperature output of the downlight with a dip switch at the back of the fitting. All models come complete with driver, (fully dimmable with suitable dimmers) have a lifetime of 40,000 hours and are backed by our Three Year Replacement Warranty.

#### Diagrams / Additional

| Item No.           | Variant | Colour |
|--------------------|---------|--------|
| SOLAR-RND-200-TRIO | 20938   | White  |
|                    | 20939   | Black  |

<sup>\*\*</sup> Tested on the Domus Dimmer Series. May work on others but not tested.