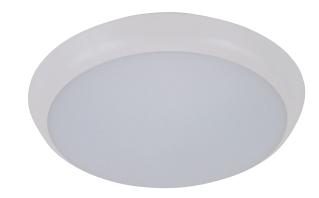

### Description

The SOLAR-RND range of surface mounted LED ceiling lights feature a simple, round and unobtrusive design while providing a 120° beam of uniform light-output through the use of high intensity SMDs (Surface Mounted Diodes).

The SOLAR-RND is constructed from polycarbonate and rated at IP54, making it ideal for usage in damp locations and in dwellings located close to coastal areas.

SOLAR-RND LED ceiling lights are available now with TRIO, the added option of changing the colour temperature output of the downlight with a dip switch at the back of the fitting. All models come complete with driver, (fully dimmable with suitable dimmers) have a lifetime of 40,000 hours and are backed by our Three Year Replacement Warranty.

#### Diagrams / Additional

| Item No.           | Variant | Colour |
|--------------------|---------|--------|
| SOLAR-RND-200-TRIO | 20938   | White  |
|                    | 20939   | Black  |

<sup>\*\*</sup> Tested on the Domus Dimmer Series. May work on others but not tested.