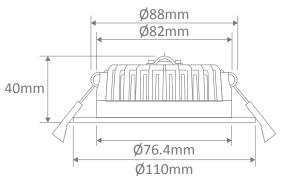

## Specification Features

| Input Voltage:                          | 240V AC                                                                        |  |
|-----------------------------------------|--------------------------------------------------------------------------------|--|
| Power (W):                              | 10W                                                                            |  |
| IP rating (IP):                         | 54                                                                             |  |
| Lumens (lm):                            | Warm White 3000K - 750lm<br>Neutral White 4000K - 780lm<br>White 5700K - 800lm |  |
| LED type:                               | SMD                                                                            |  |
| CCT:                                    | 3000K - 4000K - 5700K (Switchable)                                             |  |
| CRI:                                    | ≥83                                                                            |  |
| Beam angle (°):                         | 90°                                                                            |  |
| Dimmable:                               | Yes*                                                                           |  |
| Lifespan (hrs):                         | 40,000hrs                                                                      |  |
| Cutout (Ø):                             | Ø90mm                                                                          |  |
| * Fully dimmable with suitable dimmers. |                                                                                |  |

## Diagrams / Additional

Cutout: Ø90mm

| Item No.     | Variant    | Colour |
|--------------|------------|--------|
| BOOST-10-WHT | 20726 TRIO |        |
| BOOST-10-BLK | 20727      | TRIO   |

Reccessed Luminaire where fixed building insulation material can abut and cover the reccessed luminaire. Building Insulation does not have to be non flammable. Building Insulation must mantain structural integrity at 90 degrees C. Important: IC-4 Downlights are not to be used in the Fire Rated Applications.