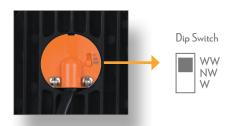

## Description

The BOOST range of LED downlights has been specifically designed by incorporating cost saving materials to produce a cost effective and well performing downlight solution to the market. Bright output 10W LED recessed downlight with anti-glare deep set frame, opal diffuser, dimmable LED driver flex & plug. Fully dimmable with suitable dimmers. Now with TRIO, the added option of changing the colour temperature output of the downlight with a dip switch at the back of the fitting. The BOOST series offers the customer a range of performance features including a unique thermal management system not offered by others.

## Specification Features

| Input Voltage:                          | 240V AC                                                                        |  |
|-----------------------------------------|--------------------------------------------------------------------------------|--|
| Power (W):                              | 10W                                                                            |  |
| IP rating (IP):                         | 54                                                                             |  |
| Lumens (lm):                            | Warm White 3000K - 750lm<br>Neutral White 4000K - 780lm<br>White 5700K - 800lm |  |
| LED type:                               | SMD                                                                            |  |
| CCT:                                    | 3000K - 4000K - 5700K (Switchable)                                             |  |
| CRI:                                    | ≥83                                                                            |  |
| Beam angle (°):                         | 90°                                                                            |  |
| Dimmable:                               | Yes*                                                                           |  |
| Lifespan (hrs):                         | 40,000hrs                                                                      |  |
| Cutout (Ø):                             | Ø90mm                                                                          |  |
| * Fully dimmable with suitable dimmers. |                                                                                |  |