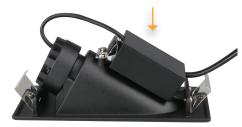

## Description

The CAMINO is a mini recessed LED Step Light Series that can be applicable for both interior and exterior situations. The CAMINO has been rated at IP54 and as such is suitable for outdoor undercover areas. CAMINO is constructed from die-cast aluminium, complete with an asymmetrical optic lens over an energy saving 3W COB LED chip, capable of providing a nice even flow of light on low-level surfaces and pathways. Available in Black and White painted frames, with the choice of round and square fascia's, either with Slot or Asymmetrical opening. Also available in Rectangle shape, ideal for long pathways. Complete with dimmable LED Driver (240V), or a 12V DC option for low voltage installations. Choose between 3000K (Warm White), 4000K (Neutral White) or 5000K (White) colour temperature options (tri-colour switchable).