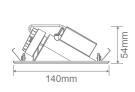

## Diagrams / Additional

Cut-out: L125xW50mm

| Item No.         | Variant |       | CCT  |
|------------------|---------|-------|------|
|                  | Blk     | Wht   | CCI  |
| CAMINO-12V-RECT  | 21764   | 21770 | TRIO |
| CAMINO-240V-RECT | 21767   | 21763 | TRIO |