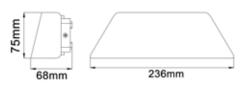

## WARRANTY

• 2 year replacement warranty

Plate size: L 135 x W 50 x D 8 mm

| 30, | .000 |
|-----|------|
| Η   | RS   |

| GROUP: EXWAFT |                                               |               |                |             |                  |      |      |               |    |               |  |
|---------------|-----------------------------------------------|---------------|----------------|-------------|------------------|------|------|---------------|----|---------------|--|
| CODE          | DESCRIPTION                                   | KELVIN<br>(K) | LUMENS<br>(LM) | WATT<br>(W) | BEAM<br>ANGLE    | IP   | DIMM | WIDTH<br>(mm) | -  | CARTON<br>QTY |  |
| ATEN1         | 9W LED CURVED EXTERIOR WALL LIGHT UP/DOWN BLK | 3000          | 470            | 9           | 120 <sup>0</sup> | IP65 | NO   | 236           | 75 | 1/9           |  |
| ATEN2         | 9W LED CURVED EXTERIOR WALL LIGHT UP/DOWN WH  | 3000          | 470            | 9           | 120 <sup>0</sup> | IP65 | NO   | 236           | 75 | 1/9           |  |