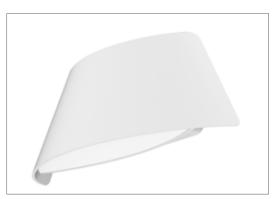

## **EXTERIOR LIGHTING**

ATEN1

▲ ATEN2

## WARRANTY

• 2 year replacement warranty

Plate size: L 135 x W 50 x D 8 mm

| 30, | .000 |
|-----|------|
| Η   | RS   |

| GROUP: EXWAFT |                                               |               |                |             |                  |      |      |               |    |               |  |
|---------------|-----------------------------------------------|---------------|----------------|-------------|------------------|------|------|---------------|----|---------------|--|
| CODE          | DESCRIPTION                                   | KELVIN<br>(K) | LUMENS<br>(LM) | WATT<br>(W) | BEAM<br>ANGLE    | IP   | DIMM | WIDTH<br>(mm) | -  | CARTON<br>QTY |  |
| ATEN1         | 9W LED CURVED EXTERIOR WALL LIGHT UP/DOWN BLK | 3000          | 470            | 9           | 120 <sup>0</sup> | IP65 | NO   | 236           | 75 | 1/9           |  |
| ATEN2         | 9W LED CURVED EXTERIOR WALL LIGHT UP/DOWN WH  | 3000          | 470            | 9           | 120 <sup>0</sup> | IP65 | NO   | 236           | 75 | 1/9           |  |