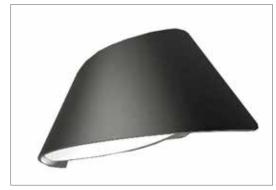

## **EXTERIOR LIGHTING**

ATEN1

▲ ATEN2

## WARRANTY

• 2 year replacement warranty

Plate size: L 135 x W 50 x D 8 mm

| 30, | .000 |
|-----|------|
| Η   | RS   |

| GROUP: EXWAFT |                                               |               |                |             |                  |      |      |               |    |               |  |
|---------------|-----------------------------------------------|---------------|----------------|-------------|------------------|------|------|---------------|----|---------------|--|
| CODE          | DESCRIPTION                                   | KELVIN<br>(K) | LUMENS<br>(LM) | WATT<br>(W) | BEAM<br>ANGLE    | IP   | DIMM | WIDTH<br>(mm) | -  | CARTON<br>QTY |  |
| ATEN1         | 9W LED CURVED EXTERIOR WALL LIGHT UP/DOWN BLK | 3000          | 470            | 9           | 120 <sup>0</sup> | IP65 | NO   | 236           | 75 | 1/9           |  |
| ATEN2         | 9W LED CURVED EXTERIOR WALL LIGHT UP/DOWN WH  | 3000          | 470            | 9           | 120 <sup>0</sup> | IP65 | NO   | 236           | 75 | 1/9           |  |