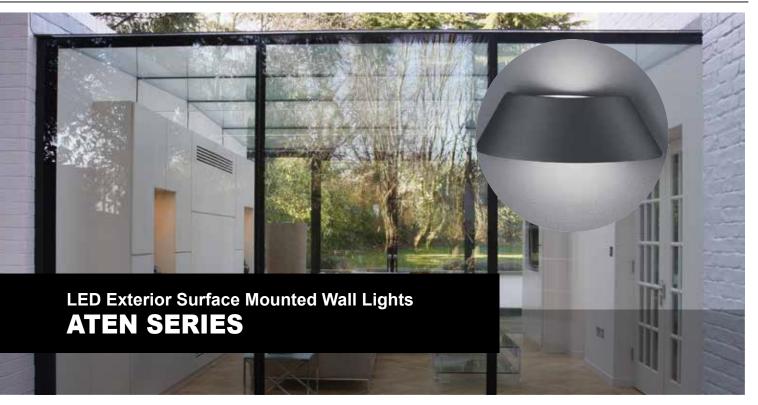

## **EXTERIOR LIGHTING**





ATEN1



▲ ATEN2

## **PRODUCT FEATURES**

- Input voltage: 240V AC 50Hz
- Material: Die cast aluminium & PC diffuser
- Wattage: 9W
- OSRAM LED chips
- Not suitable for dimming
- Constant current driver included

## WARRANTY

• 2 year replacement warranty



Plate size: L 135 x W 50 x D 8 mm

| 30, | .000 |
|-----|------|
| Η   | RS   |

| GROUP: EXWAFT |                                               |               |                |             |                  |      |      |               |    |               |  |
|---------------|-----------------------------------------------|---------------|----------------|-------------|------------------|------|------|---------------|----|---------------|--|
| CODE          | DESCRIPTION                                   | KELVIN<br>(K) | LU