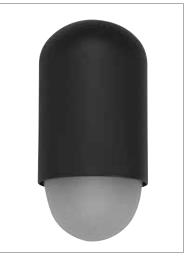

## E27 Exterior Surface Mounted Wall Lamps **MAGNUM SERIES**

▲MAGNUM1

▲ MAGNUM2

## **PRODUCT FEATURES**

- Input voltage: 240V AC 50Hz
- Die cast aluminium matt black or matt white finish
- Glass diffuser
- E27 lamp base
- Max.wattage: 40W (Max.8W LED globe)
- Globes not included

## WARRANTY

• 1 year replacement warranty

Plate size: L 100 x W 55 x D 35 mm

| GROUP: EXWAFT |                                              |      |                   |              |               |                 |               |
|---------------|----------------------------------------------|------|-------------------|--------------|---------------|-----------------|---------------|
| CODE          | DESCRIPTION                                  | IP   | FITTING<br>L (mm) | DIAM<br>(mm) | PLATE<br>(mm) | PLATE D<br>(mm) | CARTON<br>QTY |
| MAGNUM1       | 1XE27 EXTERIOR OVAL SHAPE WALL LAMP MATT WH  | IP44 | 216               | Ø106         | 100x55        | 35              | 1/12          |
| MAGNUM2       | 1XE27 EXTERIOR OVAL SHAPE WALL LAMP MATT BLK | IP44 | 216               | Ø106         | 100x55        | 35              | 1/12          |