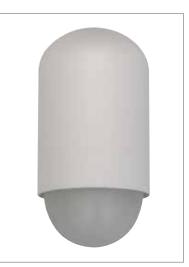

## E27 Exterior Surface Mounted Wall Lamps **MAGNUM SERIES**

▲MAGNUM1

▲ MAGNUM2

## **PRODUCT FEATURES**

- Input voltage: 240V AC 50Hz
- Die cast aluminium matt black or matt white finish
- Glass diffuser
- E27 lamp base
- Max.wattage: 40W (Max.8W LED globe)
- Globes not included

## WARRANTY

• 1 year replacement warranty

Plate size: L 100 x W 55 x D 35 mm

| GROUP: EXWAFT |                                              |      |                   |              |               |                 |               |
|---------------|----------------------------------------------|------|-------------------|--------------|---------------|-----------------|---------------|
| CODE          | DESCRIPTION                                  | IP   | FITTING<br>L (mm) | DIAM<br>(mm) | PLATE<br>(mm) | PLATE D<br>(mm) | CARTON<br>QTY |
| MAGNUM1       | 1XE27 EXTERIOR OVAL SHAPE WALL LAMP MATT WH  | IP44 | 216               | Ø106         | 100x55        | 35              | 1/12          |
| MAGNUM2       | 1XE27 EXTERIOR OVAL SHAPE WALL LAMP MATT BLK | IP44 | 216               | Ø106         | 100x55        | 35              | 1/12          |