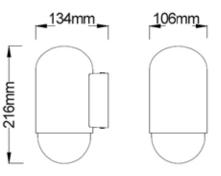

## WARRANTY

• 1 year replacement warranty

Plate size: L 100 x W 55 x D 35 mm

| GROUP: EXWAFT |                                              |      |                   |              |               |                 |               |
|---------------|----------------------------------------------|------|-------------------|--------------|---------------|-----------------|---------------|
| CODE          | DESCRIPTION                                  | IP   | FITTING<br>L (mm) | DIAM<br>(mm) | PLATE<br>(mm) | PLATE D<br>(mm) | CARTON<br>QTY |
| MAGNUM1       | 1XE27 EXTERIOR OVAL SHAPE WALL LAMP MATT WH  | IP44 | 216               | Ø106         | 100x55        | 35              | 1/12          |
| MAGNUM2       | 1XE27 EXTERIOR OVAL SHAPE WALL LAMP MATT BLK | IP44 | 216               | Ø106         | 100x55        | 35              | 1/12          |