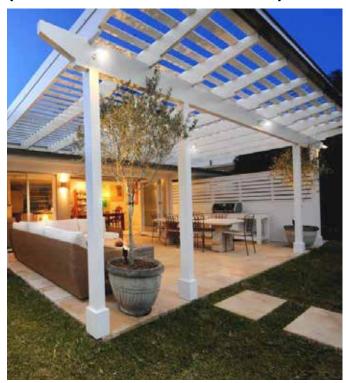

## **EXTERIOR WALL PILLAR LAMPS** (GU10 SINGLE ADJUSTABLE)

▲ PG1ABL

▲ PG1AC & PG1ACBR

▲ PG1ASS

## **PRODUCT FEATURES**

- GU10 exterior single adjustable wall pillar lamps
- Max.wattage: 35W halogen globe
- Globes not included