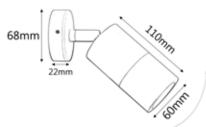

## **PRODUCT FEATURES**

- GU10 exterior single adjustable wall pillar lamps
- Max.wattage: 35W halogen globe
- Globes not included