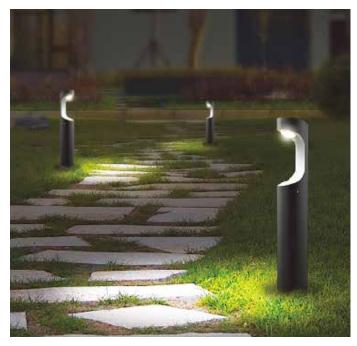

## LED Exterior Wall / Bollard Lights **SETH SERIES**

## WARRANTY

• 2 year replacement warranty

30,000 HRS

| GROUP: SETH1: EXWAFT; SETH2-4: EXBOLL |                                           |               |                |             |                  |      |      |                |               |               |
|---------------------------------------|-------------------------------------------|---------------|----------------|-------------|------------------|------|------|----------------|---------------|---------------|
| CODE                                  | DESCRIPTION                               | KELVIN<br>(K) | LUMENS<br>(LM) | WATT<br>(W) | BEAM<br>ANGLE    | IP   | DIMM | LENGTH<br>(mm) | WIDTH<br>(mm) | CARTON<br>QTY |
| SETH1                                 | MATT BLK LED EXTERIOR S/M WALL LIGHT      | 3000          | 350            | 9           | 120 <sup>0</sup> | IP54 | NO   | -              | 90            | 1/8           |
| SETH2                                 | MATT BLK LED EXTERIOR BOLLARD LIGHT SHORT | 3000          | 350            | 9           | 120 <sup>0</sup> | IP54 | NO   | 300            | 90            | 1/9           |
| SETH3                                 | MATT BLK LED EXTERIOR BOLLARD LIGHT MED   | 3000          | 350            | 9           | 120 <sup>0</sup> | IP54 | NO   | 500            | 90            | 1/9           |
| SETH4                                 | MATT BLK LED EXTERIOR BOLLARD LIGHT LONG  | 3000          | 350            | 9           | 120 <sup>0</sup> | IP54 | NO   | 800            | 90            | 1/9           |