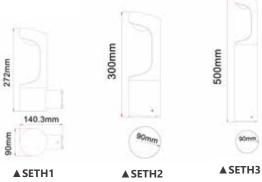

## WARRANTY

• 2 year replacement warranty

30,000 HRS

| GROUP: SETH1: EXWAFT; SETH2-4: EXBOLL |                                           |               |                |             |                  |      |      |                |               |               |
|---------------------------------------|-------------------------------------------|---------------|----------------|-------------|------------------|------|------|----------------|---------------|---------------|
| CODE                                  | DESCRIPTION                               | KELVIN<br>(K) | LUMENS<br>(LM) | WATT<br>(W) | BEAM<br>ANGLE    | IP   | DIMM | LENGTH<br>(mm) | WIDTH<br>(mm) | CARTON<br>QTY |
| SETH1                                 | MATT BLK LED EXTERIOR S/M WALL LIGHT      | 3000          | 350            | 9           | 120 <sup>0</sup> | IP54 | NO   | -              | 90            | 1/8           |
| SETH2                                 | MATT BLK LED EXTERIOR BOLLARD LIGHT SHORT | 3000          | 350            | 9           | 120 <sup>0</sup> | IP54 | NO   | 300            | 90            | 1/9           |
| SETH3                                 | MATT BLK LED EXTERIOR BOLLARD LIGHT MED   | 3000          | 350            | 9           | 120 <sup>0</sup> | IP54 | NO   | 500            | 90            | 1/9           |
| SETH4                                 | MATT BLK LED EXTERIOR BOLLARD LIGHT LONG  | 3000          | 350            | 9           | 120 <sup>0</sup> | IP54 | NO   | 800            | 90            | 1/9           |