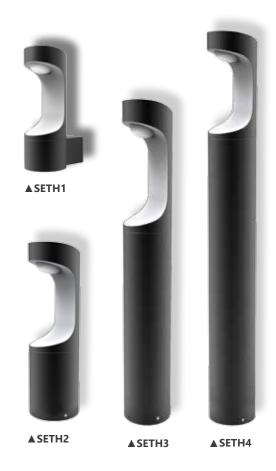

## LED Exterior Wall / Bollard Lights **SETH SERIES**

## WARRANTY

• 2 year replacement warranty

30,000 HRS

| GROUP: SETH1: EXWAFT; SETH2-4: EXBOLL |                                           |               |                |             |                  |      |      |                |               |               |
|---------------------------------------|-------------------------------------------|---------------|----------------|-------------|------------------|------|------|----------------|---------------|---------------|
| CODE                                  | DESCRIPTION                               | KELVIN<br>(K) | LUMENS<br>(LM) | WATT<br>(W) | BEAM<br>ANGLE    | IP   | DIMM | LENGTH<br>(mm) | WIDTH<br>(mm) | CARTON<br>QTY |
| SETH1                                 | MATT BLK LED EXTERIOR S/M WALL LIGHT      | 3000          | 350            | 9           | 120 <sup>0</sup> | IP54 | NO   | -              | 90            | 1/8           |
| SETH2                                 | MATT BLK LED EXTERIOR BOLLARD LIGHT SHORT | 3000          | 350            | 9           | 120 <sup>0</sup> | IP54 | NO   | 300            | 90            | 1/9           |
| SETH3                                 | MATT BLK LED EXTERIOR BOLLARD LIGHT MED   | 3000          | 350            | 9           | 120 <sup>0</sup> | IP54 | NO   | 500            | 90            | 1/9           |
| SETH4                                 | MATT BLK LED EXTERIOR BOLLARD LIGHT LONG  | 3000          | 350            | 9           | 120 <sup>0</sup> | IP54 | NO   | 800            | 90            | 1/9           |