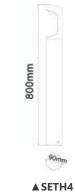

## WARRANTY

• 2 year replacement warranty

30,000 HRS

| GROUP: SETH1: EXWAFT; SETH2-4: EXBOLL |                                           |               |                |             |                  |      |      |                |               |               |
|---------------------------------------|-------------------------------------------|---------------|----------------|-------------|------------------|------|------|----------------|---------------|---------------|
| CODE                                  | DESCRIPTION                               | KELVIN<br>(K) | LUMENS<br>(LM) | WATT<br>(W) | BEAM<br>ANGLE    | IP   | DIMM | LENGTH<br>(mm) | WIDTH<br>(mm) | CARTON<br>QTY |
| SETH1                                 | MATT BLK LED EXTERIOR S/M WALL LIGHT      | 3000          | 350            | 9           | 120 <sup>0</sup> | IP54 | NO   | -              | 90            | 1/8           |
| SETH2                                 | MATT BLK LED EXTERIOR BOLLARD LIGHT SHORT | 3000          | 350            | 9           | 120 <sup>0</sup> | IP54 | NO   | 300            | 90            | 1/9           |
| SETH3                                 | MATT BLK LED EXTERIOR BOLLARD LIGHT MED   | 3000          | 350            | 9           | 120 <sup>0</sup> | IP54 | NO   | 500            | 90            | 1/9           |
| SETH4                                 | MATT BLK LED EXTERIOR BOLLARD LIGHT LONG  | 3000          | 350            | 9           | 120 <sup>0</sup> | IP54 | NO   | 800            | 90            | 1/9           |