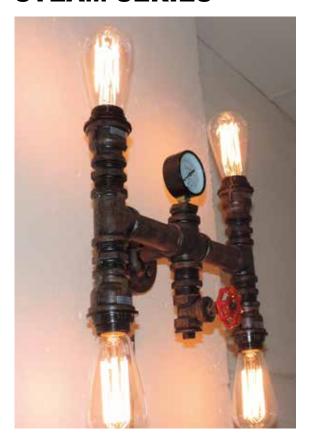

## E27 Decorative Interior Wall Lights **STEAM SERIES**

Table lamp - PUNK1 matches STEAM series

## **WARRANTY**

• 1 year replacement warranty for fitting only

| GROUP: STEAM1-3: INWALL; PUNK1: INTABL |                                            |             |               |                |                    |               |
|----------------------------------------|--------------------------------------------|-------------|---------------|----------------|--------------------|---------------|
| CODE                                   | DESCRIPTION                                | WATT<br>(W) | WIDTH<br>(mm) | LENGTH<br>(mm) | BACK PLATE<br>(mm) | CARTON<br>QTY |
| STEAM1                                 | 3XE27 DECORATIVE AGED IRON PIPE WALL LAMP  | 3X25        | 380           | 450            | Ø95                | 1/1           |
| STEAM2                                 | 1XE27 DECORATIVE AGED IRON PIPE WALL LAMP  | 1X25        | 190           | 380            | Ø95                | 1/1           |
| STEAM3                                 | 4XE27 DECORATIVE AGED IRON PIPE WALL LAMP  | 4X25        | 400           | 490            | Ø95                | 1/1           |
| PUNK1                                  | 1XE27 DECORATIVE AGED IRON PIPE TABLE LAMP | 1X25        | 220           | 370            | -                  | 1/1           |