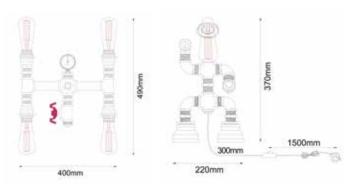

## **WARRANTY**

• 1 year replacement warranty for fitting only

| GROUP: STEAM1-3: INWALL; PUNK1: INTABL |                                            |             |               |                |                    |               |
|----------------------------------------|--------------------------------------------|-------------|---------------|----------------|--------------------|---------------|
| CODE                                   | DESCRIPTION                                | WATT<br>(W) | WIDTH<br>(mm) | LENGTH<br>(mm) | BACK PLATE<br>(mm) | CARTON<br>QTY |
| STEAM1                                 | 3XE27 DECORATIVE AGED IRON PIPE WALL LAMP  | 3X25        | 380           | 450            | Ø95                | 1/1           |
| STEAM2                                 | 1XE27 DECORATIVE AGED IRON PIPE WALL LAMP  | 1X25        | 190           | 380            | Ø95                | 1/1           |
| STEAM3                                 | 4XE27 DECORATIVE AGED IRON PIPE WALL LAMP  | 4X25        | 400           | 490            | Ø95                | 1/1           |
| PUNK1                                  | 1XE27 DECORATIVE AGED IRON PIPE TABLE LAMP | 1X25        | 220           | 370            | -                  | 1/1           |