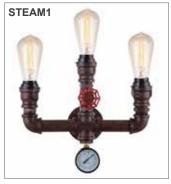

## **WARRANTY**

• 1 year replacement warranty for fitting only

| GROUP: STEAM1-3: INWALL; PUNK1: INTABL |                                            |             |               |                |                    |               |
|----------------------------------------|--------------------------------------------|-------------|---------------|----------------|--------------------|---------------|
| CODE                                   | DESCRIPTION                                | WATT<br>(W) | WIDTH<br>(mm) | LENGTH<br>(mm) | BACK PLATE<br>(mm) | CARTON<br>QTY |
| STEAM1                                 | 3XE27 DECORATIVE AGED IRON PIPE WALL LAMP  | 3X25        | 380           | 450            | Ø95                | 1/1           |
| STEAM2                                 | 1XE27 DECORATIVE AGED IRON PIPE WALL LAMP  | 1X25        | 190           | 380            | Ø95                | 1/1           |
| STEAM3                                 | 4XE27 DECORATIVE AGED IRON PIPE WALL LAMP  | 4X25        | 400           | 490            | Ø95                | 1/1           |
| PUNK1                                  | 1XE27 DECORATIVE AGED IRON PIPE TABLE LAMP | 1X25        | 220           | 370            | -                  | 1/1           |