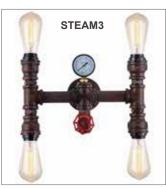

## **WARRANTY**

• 1 year replacement warranty for fitting only

| GROUP: STEAM1-3: INWALL; PUNK1: INTABL |                                            |             |               |                |                    |               |
|----------------------------------------|--------------------------------------------|-------------|---------------|----------------|--------------------|---------------|
| CODE                                   | DESCRIPTION                                | WATT<br>(W) | WIDTH<br>(mm) | LENGTH<br>(mm) | BACK PLATE<br>(mm) | CARTON<br>QTY |
| STEAM1                                 | 3XE27 DECORATIVE AGED IRON PIPE WALL LAMP  | 3X25        | 380           | 450            | Ø95                | 1/1           |
| STEAM2                                 | 1XE27 DECORATIVE AGED IRON PIPE WALL LAMP  | 1X25        | 190           | 380            | Ø95                | 1/1           |
| STEAM3                                 | 4XE27 DECORATIVE AGED IRON PIPE WALL LAMP  | 4X25        | 400           | 490            | Ø95                | 1/1           |
| PUNK1                                  | 1XE27 DECORATIVE AGED IRON PIPE TABLE LAMP | 1X25        | 220           | 370            | -                  | 1/1           |