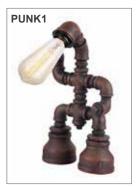

## E27 Decorative Interior Wall Lights **STEAM SERIES**

Table lamp - PUNK1 matches STEAM series

## **WARRANTY**

• 1 year replacement warranty for fitting only

| GROUP: STEAM1-3: INWALL; PUNK1: INTABL |                                            |             |               |                |                    |               |
|----------------------------------------|--------------------------------------------|-------------|---------------|----------------|--------------------|---------------|
| CODE                                   | DESCRIPTION                                | WATT<br>(W) | WIDTH<br>(mm) | LENGTH<br>(mm) | BACK PLATE<br>(mm) | CARTON<br>QTY |
| STEAM1                                 | 3XE27 DECORATIVE AGED IRON PIPE WALL LAMP  | 3X25        | 380           | 450            | Ø95                | 1/1           |
| STEAM2                                 | 1XE27 DECORATIVE AGED IRON PIPE WALL LAMP  | 1X25        | 190           | 380            | Ø95                | 1/1           |
| STEAM3                                 | 4XE27 DECORATIVE AGED IRON PIPE WALL LAMP  | 4X25        | 400           | 490            | Ø95                | 1/1           |
| PUNK1                                  | 1XE27 DECORATIVE AGED IRON PIPE TABLE LAMP | 1X25        | 220           | 370            | -                  | 1/1           |