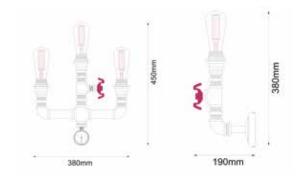

## **WARRANTY**

• 1 year replacement warranty for fitting only

| GROUP: STEAM1-3: INWALL; PUNK1: INTABL |                                            |             |               |                |                    |               |
|----------------------------------------|--------------------------------------------|-------------|---------------|----------------|--------------------|---------------|
| CODE                                   | DESCRIPTION                                | WATT<br>(W) | WIDTH<br>(mm) | LENGTH<br>(mm) | BACK PLATE<br>(mm) | CARTON<br>QTY |
| STEAM1                                 | 3XE27 DECORATIVE AGED IRON PIPE WALL LAMP  | 3X25        | 380           | 450            | Ø95                | 1/1           |
| STEAM2                                 | 1XE27 DECORATIVE AGED IRON PIPE WALL LAMP  | 1X25        | 190           | 380            | Ø95                | 1/1           |
| STEAM3                                 | 4XE27 DECORATIVE AGED IRON PIPE WALL LAMP  | 4X25        | 400           | 490            | Ø95                | 1/1           |
| PUNK1                                  | 1XE27 DECORATIVE AGED IRON PIPE TABLE LAMP | 1X25        | 220           | 370            | -                  | 1/1           |