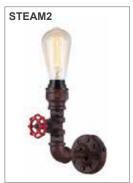

## **WARRANTY**

• 1 year replacement warranty for fitting only

| GROUP: STEAM1-3: INWALL; PUNK1: INTABL |                                            |             |               |                |                    |               |
|----------------------------------------|--------------------------------------------|-------------|---------------|----------------|--------------------|---------------|
| CODE                                   | DESCRIPTION                                | WATT<br>(W) | WIDTH<br>(mm) | LENGTH<br>(mm) | BACK PLATE<br>(mm) | CARTON<br>QTY |
| STEAM1                                 | 3XE27 DECORATIVE AGED IRON PIPE WALL LAMP  | 3X25        | 380           | 450            | Ø95                | 1/1           |
| STEAM2                                 | 1XE27 DECORATIVE AGED IRON PIPE WALL LAMP  | 1X25        | 190           | 380            | Ø95                | 1/1           |
| STEAM3                                 | 4XE27 DECORATIVE AGED IRON PIPE WALL LAMP  | 4X25        | 400           | 490            | Ø95                | 1/1           |
| PUNK1                                  | 1XE27 DECORATIVE AGED IRON PIPE TABLE LAMP | 1X25        | 220           | 370            | -                  | 1/1           |