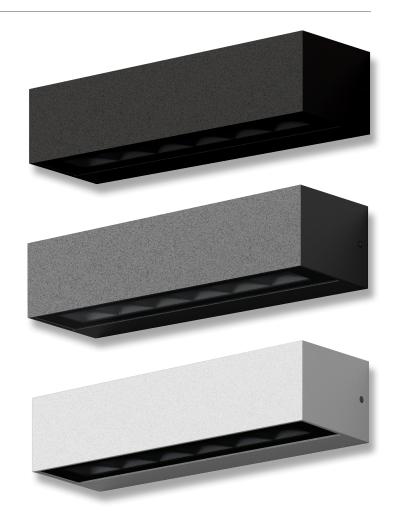

## Description

The DASH Series is a surface mounted LED wall light series available in different light emitting options. The DASH-8 is a downward only light emitting model, as well as the DASH-13, which illuminates both upward and downward to create that subtle welcoming effect. The DASH series is also rated at IP65, giving you flexibility in indoor and covered outdoor applications. Constructed from die-cast aluminium and includes a tempered glass lens. Behind this lens sits energy saving SMD LED chips, with specially designed optical lens that create spectacular wall washing effects. Available in Warm White 3000K and White 5000K colour temperature options. The DASH series comes complete with our Three Year Replacement Warranty for peace of mind.

## Diagrams / Additional

| Item No. | Variant |       |       | CCT   |
|----------|---------|-------|-------|-------|
|          | Blk     | Dgr   | Wht   |       |
| DASH-13  | 19942   | 19944 | 19946 | 3000K |
|          | 19943   | 19945 | 19947 | 5000K |