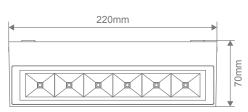

## Description

The DASH Series is a surface mounted LED wall light series available in different light emitting options. The DASH-8 is a downward only light emitting model, as well as the DASH-13, which illuminates both upward and downward to create that subtle welcoming effect. The DASH series is also rated at IP65, giving you flexibility in indoor and covered outdoor applications. Constructed from die-cast aluminium and includes a tempered glass lens. Behind this lens sits energy saving SMD LED chips, with specially designed optical lens that create spectacular wall washing effects. Available in Warm White 3000K and White 5000K colour temperature options. The DASH series comes complete with our Three Year Replacement Warranty for peace of mind.

Input Voltage: 240V Power (W): 13 IP rating (IP): 65

Lumens (lm): Warm White 3000K - 1000lm

White 5000K - 1050lm

LED type: COB

CCT: 3000K - 5000K

CRI:  $\geq 80$ Beam angle (°):  $2\times100^{\circ}$ Dimmable: No