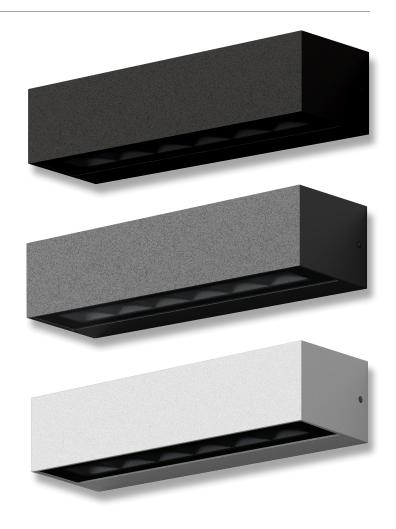

#### Description

The DASH Series is a surface mounted LED wall light series available in different light emitting options. The DASH-8 is a downward only light emitting model, as well as the DASH-13, which illuminates both upward and downward to create that subtle welcoming effect. The DASH series is also rated at IP65, giving you flexibility in indoor and covered outdoor applications. Constructed from die-cast aluminium and includes a tempered glass lens. Behind this lens sits energy saving SMD LED chips, with specially designed optical lens that create spectacular wall washing effects. Available in Warm White 3000K and White 5000K colour temperature options. The DASH series comes complete with our Three Year Replacement Warranty for peace of mind.

#### Diagrams / Additional

| Item No. | Variant |       |       | CCT   |
|----------|---------|-------|-------|-------|
|          | Blk     | Dgr   | Wht   |       |
| DASH-8   | 19900   | 19902 | 19904 | 3000K |
|          | 19901   | 19903 | 19905 | 5000K |