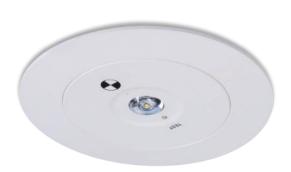

## Evac D40 REC LED Recessed Emergency Light

## Description

The EVAC D40 Recessed LED Emergency Light features LED technology providing an energy efficient light source with high output, which is ideal for a range of emergency lighting applications. Featuring a polarity reversal protection switch mode for the battery, making it ideal for jobs which have not been completed yet which require the power to be turned off from the mains. Available in white frame colour, complete with adaptor plate for larger holes. Ideal for commercial and interior applications such as apartments, shopping centres, hospitality etc.