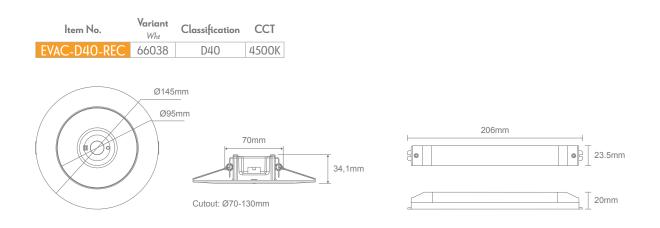

## **Specification Features**

| Specification reactics |                                                                             |
|------------------------|-----------------------------------------------------------------------------|
| Input Voltage:         | 240V                                                                        |
| Power:                 | 1.8w Power Consumption                                                      |
| CCT:                   | 4500K                                                                       |
| Lumen:                 | 239lm                                                                       |
| Emergency:             | Non-Maintained                                                              |
| Approval:              | Complies with AS2293.3- 2005+ AMD 1&2 Annex C / EMC compliant               |
| Classification:        | D40                                                                         |
| Battery:               | LiFePO4                                                                     |
| Approvals:             | Complies with AS2293.3- 2005+ AMD 1&2 Annex C / EMC compliant               |
| Features:              | Adjustable dish 95/145mm, depth 34mm, Overcharge & discharge                |
|                        | protection, Polarity reversal protection for battery, Charge time 24 Hours. |
| Warranty:              | 2 Year Warranty including battery                                           |

## Diagrams / Additional

Domus 29-31 Richland Street. Kingsgrove NSW 2208 | Phone: (02) 9554 9600 | Fax: (02) 9554 9433 | email: enquiries@domuslighting.com.au Specification subject to change without prior notice.