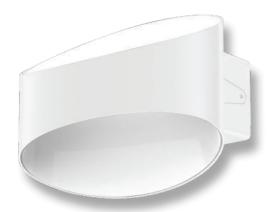

## Description

The GLOW-8 is a modern and decorative IP20 Interior Wall light that is designed to offer low glare, while offering an attractive up and down lighting effect to interior wall areas where ambient soft glow lighting is required. Tricolour switchable: choose between Warm White 3000K, Neutral White 4000K, or White 5700K colour temperatures with the flick of a dip switch. Featuring a Black or White powder coated Aluminium frame, with an opal polycarbonate diffuser. Complete with Flicker Free Driver to avoid light flickering in videos. Fully dimmable with suitable dimmers. Backed by our 3 Year Replacement Warranty.

## Specification Features

Input Voltage: 240V Power (W): 8W IP rating (IP): 20

Lumens (lm): Warm White 3000K - 320lm

Neutral White 4000K - 350lm

White 5700K - 400lm

LED type: SMD

CCT: 3000K - 4000K - 5700K (Switchable)