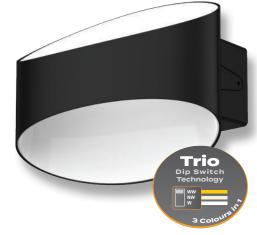

## Description

The GLOW-8 is a modern and decorative IP20 Interior Wall light that is designed to offer low glare, while offering an attractive up and down lighting effect to interior wall areas where ambient soft glow lighting is required. Tricolour switchable: choose between Warm White 3000K, Neutral White 4000K, or White 5700K colour temperatures with the flick of a dip switch. Featuring a Black or White powder coated Aluminium frame, with an opal polycarbonate diffuser. Complete with Flicker Free Driver to avoid light flickering in videos. Fully dimmable with suitable dimmers. Backed by our 3 Year Replacement Warranty.

## Diagrams / Additional

| Item No. | Variant |       | CCT  |
|----------|---------|-------|------|
|          | Blk     | Wht   | CCI  |
| GLOW-8   | 22660   | 22661 | TRIO |