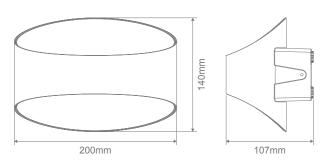

## Diagrams / Additional

| Item No. | Variant |       | CCT  |
|----------|---------|-------|------|
|          | Blk     | Wht   | CCI  |
| GLOW-8   | 22660   | 22661 | TRIO |