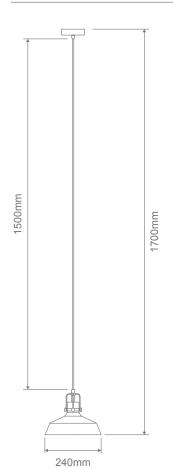

#### Description

HOIST Glass pendant series offers a stylish and modern dome shaped glass shade design in a range of popular colour choices to suit most modern interior design styles. Available in a Clear Glass with Black highlights, Smoke Glass with Satin Chrome highlights, or Amber Glass with Antique Brass highlights. Suitable for hallways, over breakfast bar, bedrooms, living rooms, as well as cafes and bars.

#### **Specification Features**

Input Voltage: 240V

Power (W): 25W LED Max

IP rating (IP): 20 Lamp base: E27

Requires: 1xE27 Globe. Not included