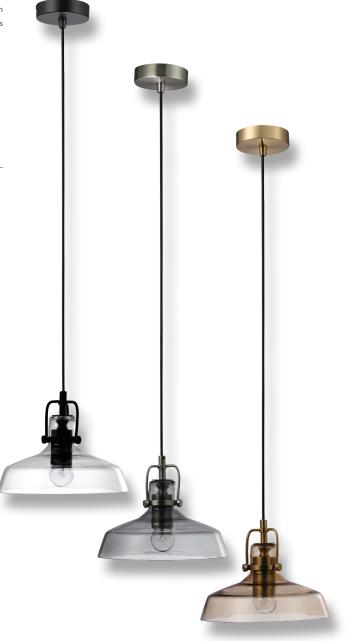

#### Description

HOIST Glass pendant series offers a stylish and modern dome shaped glass shade design in a range of popular colour choices to suit most modern interior design styles. Available in a Clear Glass with Black highlights, Smoke Glass with Satin Chrome highlights, or Amber Glass with Antique Brass highlights. Suitable for hallways, over breakfast bar, bedrooms, living rooms, as well as cafes and bars.

#### Diagrams / Additional

| Item No.  |           | Variant   |           |
|-----------|-----------|-----------|-----------|
|           | Blk/Clear | Sch/Smoke | Abr/Amber |
| HOIST-PDT | 22731     | 22732     | 22733     |