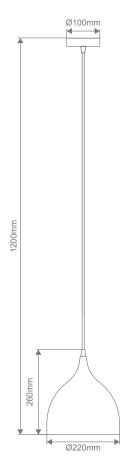

### Description

Jade metal pendant series offers a contemporary minimalist feel, suitable for hallways, breakfast bench, bedrooms, living rooms, as well as cafes and bars. Available with matching suspension, ceiling canopy, and choice of Brushed Brass, Brushed Copper, Brushed Nickel, Matt Black and Satin White shades.

#### **Specification Features**

Input Voltage: 240V Power (W): Max 60W IP rating (IP): 20

Requires: 1xE27 Globe. Not included