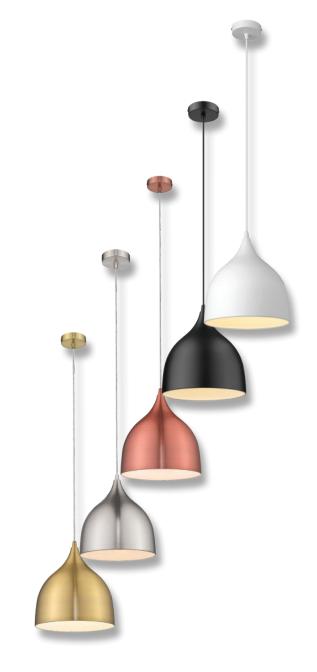

### Description

Jade metal pendant series offers a contemporary minimalist feel, suitable for hallways, breakfast bench, bedrooms, living rooms, as well as cafes and bars. Available with matching suspension, ceiling canopy, and choice of Brushed Brass, Brushed Copper, Brushed Nickel, Matt Black and Satin White shades.

### Diagrams / Additional

| Variant | Colour Finish                    |
|---------|----------------------------------|
| 31412   | Brushed Brass                    |
| 31413   | Brushed Copper                   |
| 31414   | Brushed Nickel                   |
| 31415   | Black                            |
| 31416   | White                            |
|         | 31412<br>31413<br>31414<br>31415 |