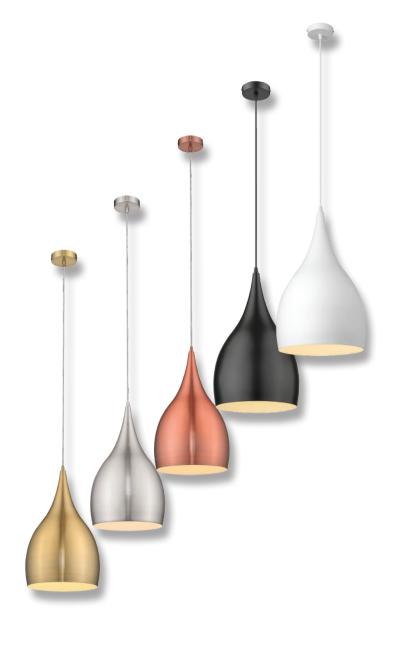

## Description

Jade metal pendant series offers a contemporary minimalist feel, suitable for hallways, breakfast bench, bedrooms, living rooms, as well as cafes and bars. Available with matching suspension, ceiling canopy, and choice of Brushed Brass, Brushed Copper, Brushed Nickel, Matt Black and Satin White shades.

## Diagrams / Additional

| Item No. | Variant | Colour Finish  |
|----------|---------|----------------|
| JADE-240 | 31417   | Brushed Brass  |
|          | 31418   | Brushed Copper |
|          | 31419   | Brushed Nickel |
|          | 31420   | Black          |
|          | 31421   | White          |