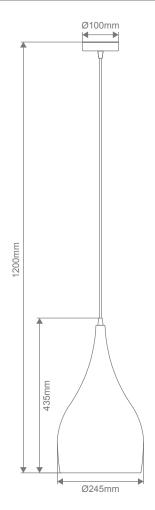

## Description

Jade metal pendant series offers a contemporary minimalist feel, suitable for hallways, breakfast bench, bedrooms, living rooms, as well as cafes and bars. Available with matching suspension, ceiling canopy, and choice of Brushed Brass, Brushed Copper, Brushed Nickel, Matt Black and Satin White shades.

## Diagrams / Additional

| Item No. | Variant | Colour Finish  |
|----------|---------|----------------|
| JADE-240 | 31417   | Brushed Brass  |
|          | 31418   | Brushed Copper |
|          | 31419   | Brushed Nickel |
|          | 31420   | Black          |
|          | 31421   | White          |