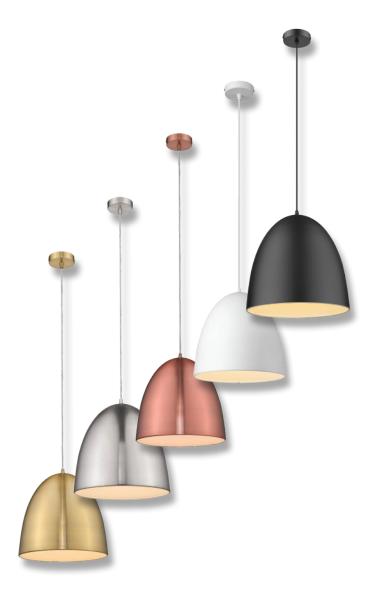

## Description

Melody metal pendant series offers a contemporary minimalist feel, suitable for hallways, breakfast bench, bedrooms, living rooms, as well as cafes and bars. Available with matching suspension, ceiling canopy, and choice of Brushed Brass, Brushed Copper, Brushed Nickel, Matt Black and Satin White shades.

## Diagrams / Additional

| Item No.   | Variant | <b>Colour Finish</b> |
|------------|---------|----------------------|
| MELODY-300 | 31440   | Brushed Brass        |
|            | 31441   | Brushed Copper       |
|            | 31442   | Brushed Nickel       |
|            | 31443   | Black                |
|            | 31444   | White                |