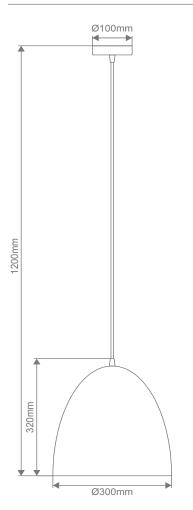

## Diagrams / Additional

| Item No.   | Variant | <b>Colour Finish</b> |
|------------|---------|----------------------|
| MELODY-300 | 31440   | Brushed Brass        |
|            | 31441   | Brushed Copper       |
|            | 31442   | Brushed Nickel       |
|            | 31443   | Black                |
|            | 31444   | White                |