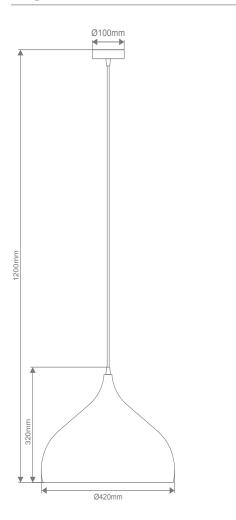

## Diagrams / Additional

| Item No. | Variant | <b>Colour Finish</b> |
|----------|---------|----------------------|
| NOVA-420 | 31430   | Brushed Brass        |
|          | 31431   | Brushed Copper       |
|          | 31432   | Brushed Nickel       |
|          | 31433   | Black                |
|          | 31434   | White                |