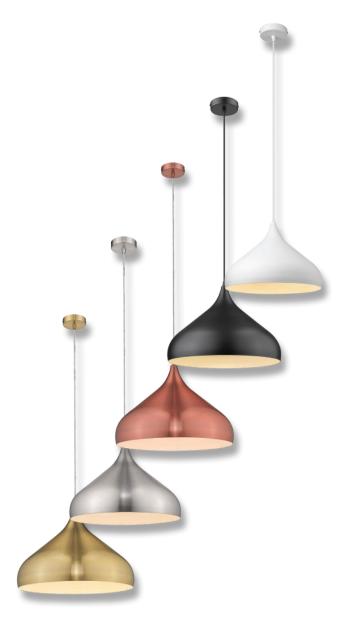

## Description

Nova metal pendant series offers a contemporary minimalist feel, suitable for hallways, breakfast bench, bedrooms, living rooms, as well as cafes and bars. Available with matching suspension, ceiling canopy, and choice of Brushed Brass, Brushed Copper, Brushed Nickel, Matt Black and Satin White shades.

## Diagrams / Additional

| Item No. | Variant | <b>Colour Finish</b> |
|----------|---------|----------------------|
| NOVA-420 | 31430   | Brushed Brass        |
|          | 31431   | Brushed Copper       |
|          | 31432   | Brushed Nickel       |
|          | 31433   | Black                |
|          | 31434   | White                |