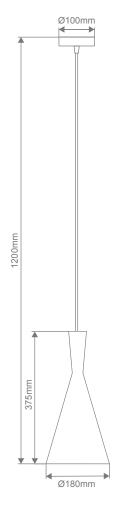

## Description

Ruby metal pendant series offers a contemporary minimalist feel, suitable for hallways, breakfast bench, bedrooms, living rooms, as well as cafes and bars. Available with matching suspension, ceiling canopy, and choice of Brushed Brass, Brushed Copper, Brushed Nickel, Matt Black and Satin White shades.

### Diagrams / Additional

| Item No. | Variant | Colour Finish  |
|----------|---------|----------------|
| RUBY-185 | 31392   | Brushed Brass  |
|          | 31393   | Brushed Copper |
|          | 31394   | Brushed Nickel |
|          | 31395   | Black          |
|          | 31396   | White          |