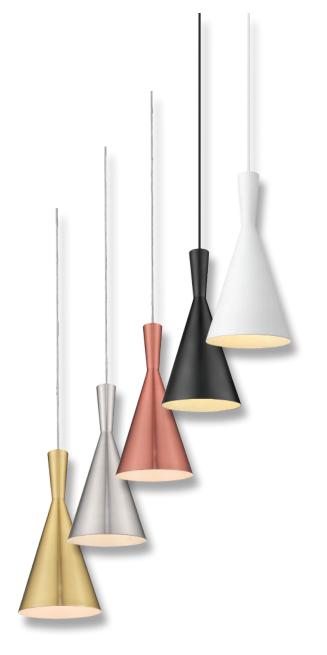

## Description

Ruby metal pendant series offers a contemporary minimalist feel, suitable for hallways, breakfast bench, bedrooms, living rooms, as well as cafes and bars. Available with matching suspension, ceiling canopy, and choice of Brushed Brass, Brushed Copper, Brushed Nickel, Matt Black and Satin White shades.

### Diagrams / Additional

| Item No. | Variant | Colour Finish  |
|----------|---------|----------------|
| RUBY-185 | 31392   | Brushed Brass  |
|          | 31393   | Brushed Copper |
|          | 31394   | Brushed Nickel |
|          | 31395   | Black          |
|          | 31396   | White          |