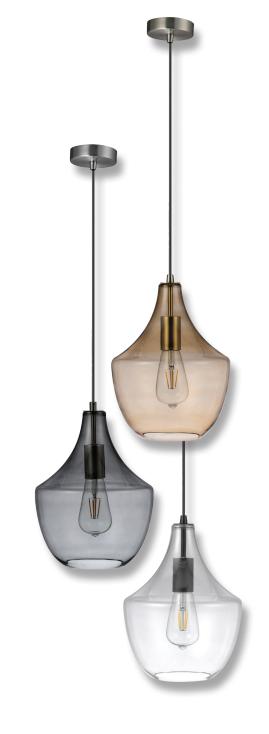

## Description

SAIL Glass pendant series offers a stylish and modern shaped glass shade design in a range of popular colour choices to suit most modern interior design styles. Available in a Clear Glass with Black highlights, Smoke Glass with Satin Chrome highlights, or Amber Glass with Antique Brass highlights. Suitable for hallways, over breakfast bar, bedrooms, living rooms, as well as cafes and bars.

## Diagrams / Additional

| Item No. | Variant   |           |           |
|----------|-----------|-----------|-----------|
|          | Blk/Clear | Sch/Smoke | Abr/Amber |
| SAIL-PDT | 22753     | 22754     | 22755     |