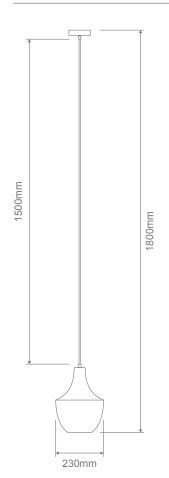

## Diagrams / Additional

| Item No. | Variant   |           |           |
|----------|-----------|-----------|-----------|
|          | Blk/Clear | Sch/Smoke | Abr/Amber |
| SAIL-PDT | 22753     | 22754     | 22755     |