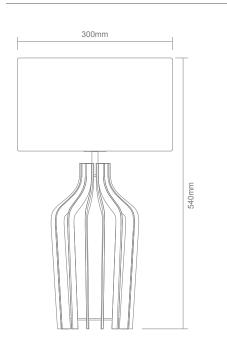

# Sands TL Timber table lamp

# 12 month









#### Description

SANDS Timber series range offers a very modern and natural feel to most living and entertaining spaces with the open slat design and organic composition. Available in a Natural Plywood wood finish. Part of a family of matching pendant and table lamp. Suitable for living, dining, bedrooms, as well as restaurants and Cafes to achieve a contemporary look.

### **Specification Features**

Input Voltage:240VPower (W):Max 25WIP rating (IP):20Lamp base:E27Requires: 1xE27 Globe. Not included



Variant

22750

Item No.

## Diagrams / Additional