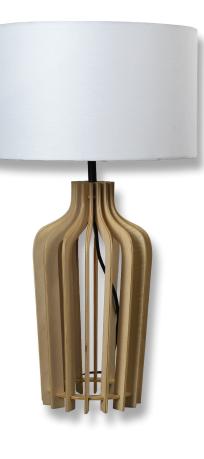

# Sands TL Timber table lamp

#### Description

SANDS Timber series range offers a very modern and natural feel to most living and entertaining spaces with the open slat design and organic composition. Available in a Natural Plywood wood finish. Part of a family of matching pendant and table lamp. Suitable for living, dining, bedrooms, as well as restaurants and Cafes to achieve a contemporary look.