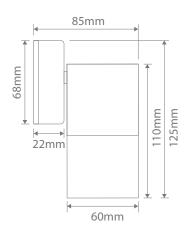

## Specification Features

Input Voltage: 240V
Power (W): 35W Max
IP rating (IP): 65

Lamp: GU10 (Not Included)

Titanium Silver