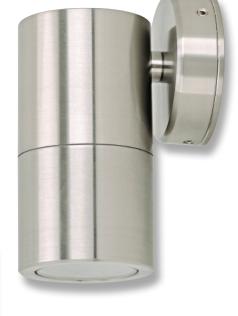

#### Description

The SHADOW Series 1 Light Down Wall Light offers a durable weatherproof solution to lighting up front facades and wall lighting areas where ambient lighting is required. Provides a downward lighting effect.

Available in solid finishes (316 Stainless Steel and Copper), Anodised Titanium Silver Aluminium and Powder coated Aluminium (Textured Black and White).

Suits a GU10 lamp (not included). Backed by a 2 Year Warranty.