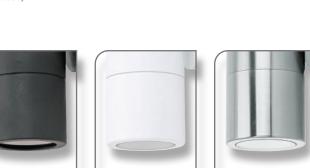

Available in solid finishes (316 Stainless Steel and Copper), Anodised Titanium Silver Aluminium and Powder coated Aluminium (Textured Black and White).

Suits a GU10 lamp (not included). Backed by a 2 Year Warranty.

Black