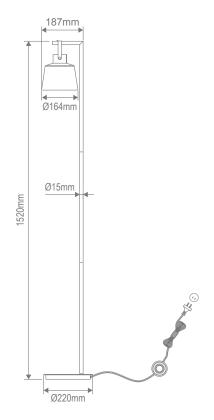

## Strap-FL Floor Lamp

## Description

STRAP Series combines a stylish conical shade design held by a leather strap, which offers a modern appearance for most modern interior decors. Ideal as a feature lamp in living rooms and bedrooms. Featuring painted Matt White and Matt Black colour options. Part of a family of matching pendant, table lamp, floor lamp and wall light.