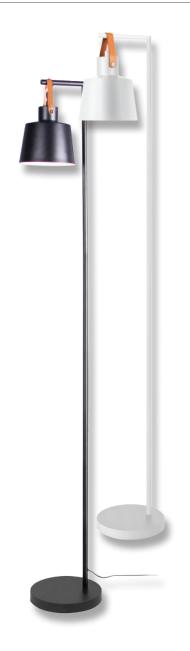

## Strap-FL Floor Lamp

## Description

STRAP Series combines a stylish conical shade design held by a leather strap, which offers a modern appearance for most modern interior decors. Ideal as a feature lamp in living rooms and bedrooms. Featuring painted Matt White and Matt Black colour options. Part of a family of matching pendant, table lamp, floor lamp and wall light.