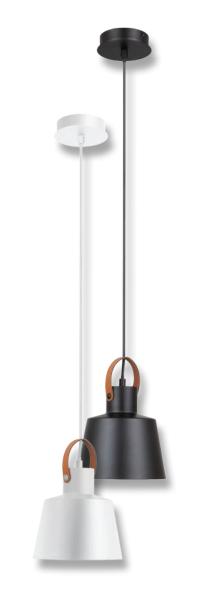

## Description

STRAP Series combines a stylish conical shade design held by a leather strap, which offers a modern appearance for most modern interior decors. Ideal as a feature lamp in living rooms and bedrooms. Featuring painted Matt White and Matt Black colour options. Part of a family of matching pendant, table lamp, floor lamp and wall light.