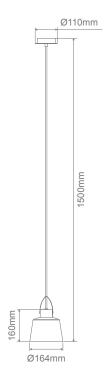

## Description

STRAP Series combines a stylish conical shade design held by a leather strap, which offers a modern appearance for most modern interior decors. Ideal as a feature lamp in living rooms and bedrooms. Featuring painted Matt White and Matt Black colour options. Part of a family of matching pendant, table lamp, floor lamp and wall light.

## Diagrams / Additional

| Item No.  | Variant |       |
|-----------|---------|-------|
|           | Blk     | Wht   |
| STRAP-PDT | 22716   | 22717 |