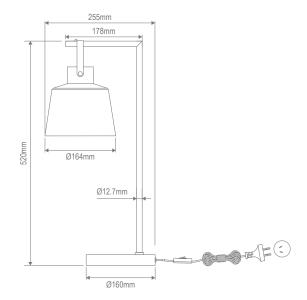

## Diagrams / Additional

| Item No. | Variant |       |
|----------|---------|-------|
|          | Blk     | Wht   |
| STRAP_TI | 22720   | 22721 |