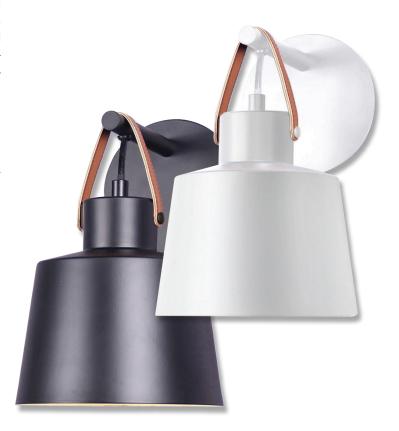

## Description

STRAP Series combines a stylish conical shade design held by a leather strap, which offers a modern appearance for most modern interior decors. Ideal as a feature lamp in living rooms and bedrooms. Featuring painted Matt White and Matt Black colour options. Part of a family of matching pendant, table lamp, floor lamp and wall light.