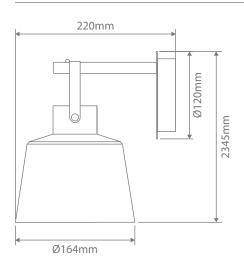

## Diagrams / Additional

| Item No. | Variant |       |
|----------|---------|-------|
|          | Blk     | Wht   |
| STRAP-WB | 22722   | 22723 |