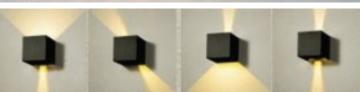

## Exterior LED Surface Mounted Adjustable Lens Covers Up/Down Lights

| Part No.           | TOCA3 & TOCA4                                             |
|--------------------|-----------------------------------------------------------|
| Description        | WALL LED S/M SQ BLK/ WH Up/Dn with Adjustable Lens Covers |
| Material           | Aluminium & glass                                         |
| Kelvin             | 3000K                                                     |
| Lumens             | 940lm                                                     |
| Wattage            | 20W                                                       |
| LED chips          | 2pcs COB                                                  |
| Power factor       | 0.9                                                       |
| CRI                | 80                                                        |
| Product Dimensions | L150 x W150 x D100mm                                      |
| Back plate         | W130 x H110mm                                             |
| Box Weight         | 1.0kg                                                     |
| Box Dimensions     | 16x16x11cm                                                |
| Carton QTY         | 1/6                                                       |
|                    |                                                           |

## **Product Features:**

• Input voltage: 200-240V

• Inbuilt driver

• Housing: powder coated aluminium

• Diffuser: frosted glass

• Mounting plate: aluminium

• Adjustable lens covers

• LED chips: 2pcs COB