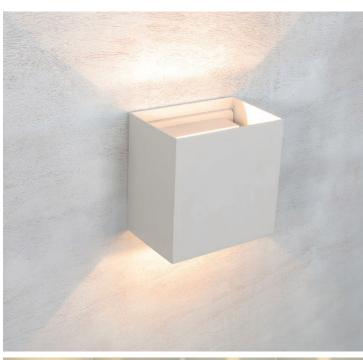

## **TOCA3-4**

## Exterior LED Surface Mounted Adjustable Lens Covers Up/Down Lights

| Part No.           | TOCA3 & TOCA4                                             |
|--------------------|-----------------------------------------------------------|
| Description        | WALL LED S/M SQ BLK/ WH Up/Dn with Adjustable Lens Covers |
| Material           | Aluminium & glass                                         |
| Kelvin             | 3000K                                                     |
| Lumens             | 940lm                                                     |
| Wattage            | 20W                                                       |
| LED chips          | 2pcs COB                                                  |
| Power factor       | 0.9                                                       |
| CRI                | 80                                                        |
| Product Dimensions | L150 x W150 x D100mm                                      |
| Back plate         | W130 x H110mm                                             |
| Box Weight         | 1.0kg                                                     |
| Box Dimensions     | 16x16x11cm                                                |
| Carton QTY         | 1/6                                                       |
|                    |                                                           |

## **Product Features:**

• Input voltage: 200-240V

• Inbuilt driver

• Housing: powder coated aluminium

• Diffuser: frosted glass

• Mounting plate: aluminium

• Adjustable lens covers

• LED chips: 2pcs COB