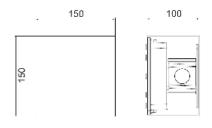

## Exterior LED Surface Mounted Adjustable Lens Covers Up/Down Lights

| Part No.           | TOCA3 & TOCA4                                             |
|--------------------|-----------------------------------------------------------|
| Description        | WALL LED S/M SQ BLK/ WH Up/Dn with Adjustable Lens Covers |
| Material           | Aluminium & glass                                         |
| Kelvin             | 3000K                                                     |
| Lumens             | 940lm                                                     |
| Wattage            | 20W                                                       |
| LED chips          | 2pcs COB                                                  |
| Power factor       | 0.9                                                       |
| CRI                | 80                                                        |
| Product Dimensions | L150 x W150 x D100mm                                      |
| Back plate         | W130 x H110mm                                             |
| Box Weight         | 1.0kg                                                     |
| Box Dimensions     | 16x16x11cm                                                |
| Carton QTY         | 1/6                                                       |
|                    |                                                           |