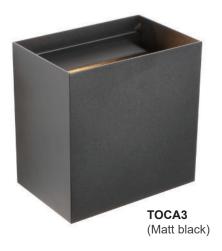

## **TOCA3-4**

## Exterior LED Surface Mounted Adjustable Lens Covers Up/Down Lights

| Part No.           | TOCA3 & TOCA4                                             |
|--------------------|-----------------------------------------------------------|
| Description        | WALL LED S/M SQ BLK/ WH Up/Dn with Adjustable Lens Covers |
| Material           | Aluminium & glass                                         |
| Kelvin             | 3000K                                                     |
| Lumens             | 940lm                                                     |
| Wattage            | 20W                                                       |
| LED chips          | 2pcs COB                                                  |
| Power factor       | 0.9                                                       |
| CRI                | 80                                                        |
| Product Dimensions | L150 x W150 x D100mm                                      |
| Back plate         | W130 x H110mm                                             |
| Box Weight         | 1.0kg                                                     |
| Box Dimensions     | 16x16x11cm                                                |
| Carton QTY         | 1/6                                                       |
|                    |                                                           |

## **Product Features:**

• Input voltage: 200-240V

• Inbuilt driver

• Housing: powder coated aluminium

• Diffuser: frosted glass

• Mounting plate: aluminium

• Adjustable lens covers

• LED chips: 2pcs COB