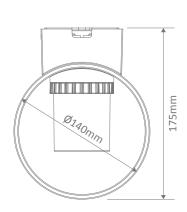

## Diagrams / Additional

| Item No.      | Variant | Colour |
|---------------|---------|--------|
| WHISPER-6-WHT | 19678   | 3000K  |
|               | 19679   | 5000K  |
| WHISPER-6-BLK | 19680   | 3000K  |
|               | 19681   | 5000K  |