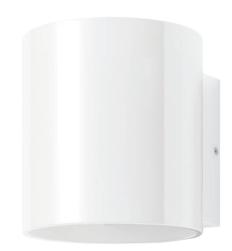

## Description

The Whisper series of LED Wall lights is a beautiful outdoor LED wall light made from Tempered Opal Glass and featuring a CNC machined Aluminium backing available in powder coated textured Black or Textured White to give you that perfect look for lighting your home. Available in both in 3000K Warm White or 5000K Cool White dedicated LED, the Whisper series will complement a modern contemporary home with up, down and outward illumination for beautiful effect. Incorporating an IP65 body and backed by our Domus Lighting 3 year replacement warranty, you are sure to enjoy many years of outdoor illumination with the Whisper Series.

## Diagrams / Additional

| Item No.      | Variant | Colour |
|---------------|---------|--------|
| WHISPER-6-WHT | 19678   | 3000K  |
|               | 19679   | 5000K  |
| WHISPER-6-BLK | 19680   | 3000K  |
|               | 19681   | 5000K  |