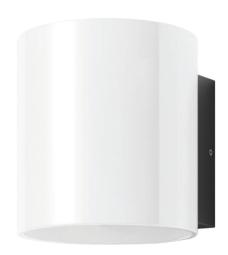

## Description

The Whisper series of LED Wall lights is a beautiful outdoor LED wall light made from Tempered Opal Glass and featuring a CNC machined Aluminium backing available in powder coated textured Black or Textured White to give you that perfect look for lighting your home. Available in both in 3000K Warm White or 5000K Cool White dedicated LED, the Whisper series will complement a modern contemporary home with up, down and outward illumination for beautiful effect. Incorporating an IP65 body and backed by our Domus Lighting 3 year replacement warranty, you are sure to enjoy many years of outdoor illumination with the Whisper Series.

## Diagrams / Additional

| Item No.      | Variant | Colour |
|---------------|---------|--------|
| WHISPER-6-WHT | 19678   | 3000K  |
|               | 19679   | 5000K  |
| WHISPER-6-BLK | 19680   | 3000K  |
|               | 19681   | 5000K  |