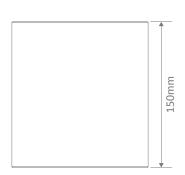

## Diagrams / Additional

| Item No.      | Variant | Colour |
|---------------|---------|--------|
| WHISPER-6-WHT | 19678   | 3000K  |
|               | 19679   | 5000K  |
| WHISPER-6-BLK | 19680   | 3000K  |
|               | 19681   | 5000K  |