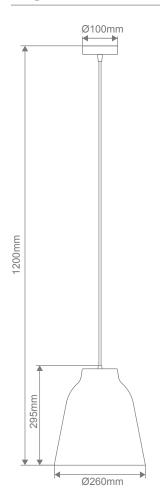

## **Specification Features**

Input Voltage: 240V
Power (W): Max 60W
IP rating (IP): 20
Requires: 1xE27 Globe. Not included

## Diagrams / Additional

| Item No. | Variant | Colour Finish  |
|----------|---------|----------------|
| ZOEY-260 | 31374   | Brushed Brass  |
|          | 31375   | Brushed Copper |
|          | 31376   | Brushed Nickel |
|          | 31377   | Black          |
|          | 31378   | White          |