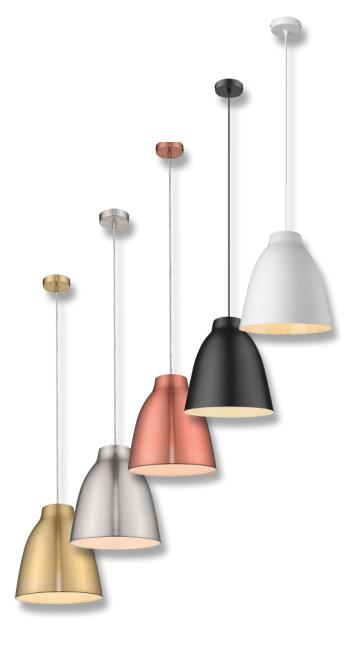

## Description

Zoey metal pendant series offers a contemporary minimalist feel, suitable for hallways, breakfast bench, bedrooms, living rooms, as well as cafes and bars. Available with matching suspension, ceiling canopy, and choice of Brushed Brass, Brushed Copper, Brushed Nickel, Matt Black and Satin White shades.

## Diagrams / Additional

| Item No. | Variant | Colour Finish  |
|----------|---------|----------------|
| ZOEY-260 | 31374   | Brushed Brass  |
|          | 31375   | Brushed Copper |
|          | 31376   | Brushed Nickel |
|          | 31377   | Black          |
|          | 31378   | White          |