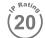

## **Specification Features**

Input Voltage: 240V
Power (W): Max 60W
IP rating (IP): 20
Requires: 1xE27 Globe. Not included

## Diagrams / Additional

| Item No. | Variant | Colour Finish  |
|----------|---------|----------------|
| ZOEY-400 | 31379   | Brushed Brass  |
|          | 31380   | Brushed Copper |
|          | 31381   | Brushed Nickel |
|          | 31382   | Black          |
|          | 31383   | White          |