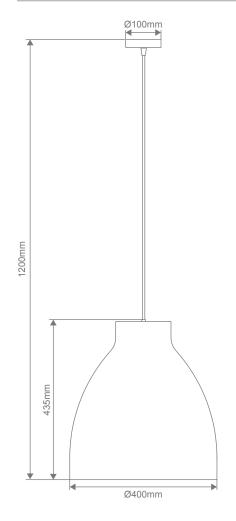

## Metal Pendant

Description

Zoey metal pendant series offers a contemporary minimalist feel, suitable for hallways, breakfast bench, bedrooms, living rooms, as well as cafes and bars. Available with matching suspension, ceiling canopy, and choice of Brushed Brass, Brushed Copper, Brushed Nickel, Matt Black and Satin White shades.

## Diagrams / Additional

| Item No. | Variant | Colour Finish  |
|----------|---------|----------------|
| ZOEY-400 | 31379   | Brushed Brass  |
|          | 31380   | Brushed Copper |
|          | 31381   | Brushed Nickel |
|          | 31382   | Black          |
|          | 31383   | White          |