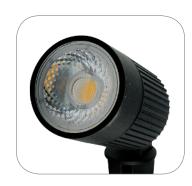

#### Description

Zoom 12W LED Garden Spike Light Series offers a range of different lighting effects in the one box. Simply attach the desired filters and cover cap included to create Warm White, Red, Green or Blue Light. Or simply add the cover cap for low glare applications. Featuring a high output 12W LED chip, 60 degree wide beam angle, 150 degree tilt adjustable head and a black powder coated frame. Low voltage 12V DC LED driver required. Includes PC Anti-UV filters and cover cap.

#### **Specification Features**

Input Voltage: 12V DC Power (W): 12W IP rating (IP): 67

Lumens (lm): White 5000K - 500lm

LED type: COB

CCT: 5000K

CRI: ≥80

Beam angle (°): 60°

Dimmable: No