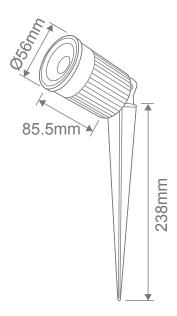

#### **Specification Features**

Input Voltage: 12V DC Power (W): 12W IP rating (IP): 67

Lumens (lm): White 5000K - 500lm

LED type: COB

CCT: 5000K

CRI: ≥80

Beam angle (°): 60°

Dimmable: No