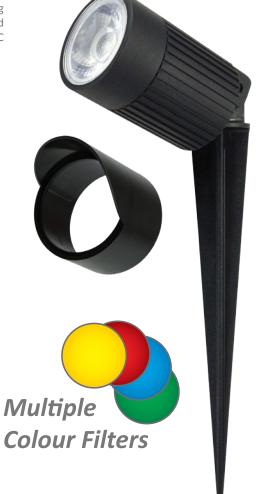

#### Description

Zoom 12W LED Garden Spike Light Series offers a range of different lighting effects in the one box. Simply attach the desired filters and cover cap included to create Warm White, Red, Green or Blue Light. Or simply add the cover cap for low glare applications. Featuring a high output 12W LED chip, 60 degree wide beam angle, 150 degree tilt adjustable head and a black powder coated frame. Low voltage 12V DC LED driver required. Includes PC Anti-UV filters and cover cap.

Lifespan (hrs): 30,000hrs

12V DC LED Driver required

Select your desired effect by simply adding components included in the box:

- Low Glare Effect Add Cover cap
- Warm White Add Yellow Filter and Cover Cap
- Red Light Add Red Filter and Cover Cap
- Green Light Add Green Filter and Cover Cap
- Blue Light Add Blue Filter and Cover Cap